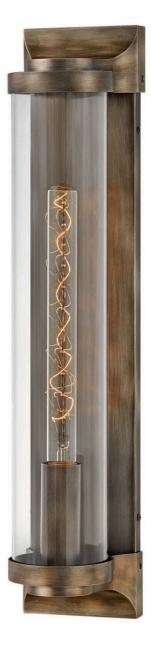

## 29064BU-LL

Take the indoor style of statement sconces outside. Drawing inspiration from the bygone era, Pearson emanates a feeling of nostalgia right outside your door. Featuring cast symmetrical end caps and clear cylindrical glass, Pearson combines the look of a vintage-style filament with the sleek backplate for the most sophisticated illumination in your outdoor living area. Available in a Burnished Bronze or Textured Black finish.

## HINKLEY

FINISH: Burnished Bronze GLASS: Clear WIDTH: 4.5" HEIGHT: 22" LIGHT SOURCE: LED Lamp WATTAGE: 1-5w Med. LED \*Included

HINKLEY 33000 Pin Oak Parkway Avon Lake, OH 44012 **PHONE: (440) 653-5500** Toll Free: 1 (800) 446-5539 hinkley.com